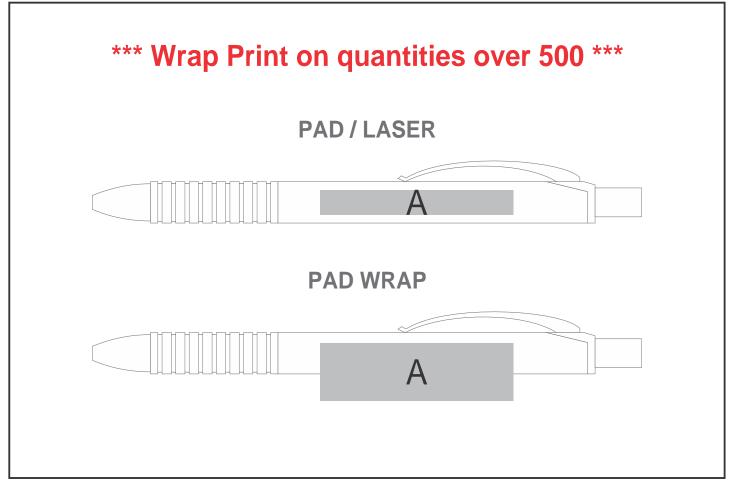

## **Branding Options:**

| Position | Branding Method (Branding Code) | No. of Colours | Dimension             |
|----------|---------------------------------|----------------|-----------------------|
| А        | Laser Engraving (LA)            | N/A            | 45mm wide x 6mm high  |
| А        | Pad Printing (PA)               | 4 Colours      | 50mm wide x 6mm high  |
| А        | Pad Wrap (PW)                   | 1 Colour       | 48mm wide x 14mm high |